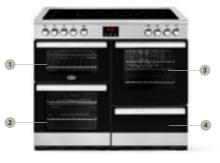

#### **DELUXE COLLECTION**

If you want a little more from your cooker, our Deluxe Collection offers all the style and sophistication of our regular Cookcentre Range Cookers, but with the added bonus of a multifunction oven.

#### 90cm dual fuel deluxe range cooker with multifunction oven

- 1 Variable rate dual circuit electric grill and conventional electric oven
- 2 Multifunction
- 3 Tall fanned electric oven

electric oven

- 5 gas burners with cast iron pan supports
- 4kW wok burner
- A energy rating
- · Easy clean enamel
- LED Maxi-Clock & programmer
- STA STEEL 444444106
- PROF STEEL 444444107