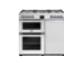

#### 100**G**

#### 100cm gas range cooker

- 1 Variable rate gas grill
- 2 Conventional gas main oven
- 3 Conventional gas oven
- 4 Storage compartment
- 7 gas burners with cast iron pan supports
- · 4kW wok burner
- A energy rating · Easy clean enamel
- LED Maxi-Clock with minute minder
- SILVER 444444118