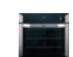

## GAS

**70CM** 

BI70G

#### 70cm built-under gas double oven with cook-to-off timer

- Fixed rate electric grill and conventional gas top oven
- · Conventional gas main oven
- 59 litre capacity main oven
- Cook-to-off timer
- · Easy clean enamel
- · Flame safety device
- A energy rating