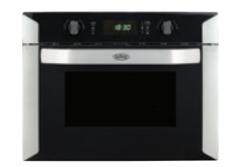

#### BIMW60

45cm integrated combination microwave oven and grill

- 900W microwave
- 2400W convection oven
- 1100W grill
- Touch controls
- · Electronic clock & programmer
- 25 litre capacity
- 10 programmes
- STA STEEL 444442598

#### **BI60COMW**

45cm integrated microwave oven and grill

- 900W microwave
- 1750W convection oven
- 1750W grill
- 600W bottom heater
- Touch controls
- Electronic clock & programmer
- 44 litre capacity
- 13 programmes
- STA STEEL 444443161