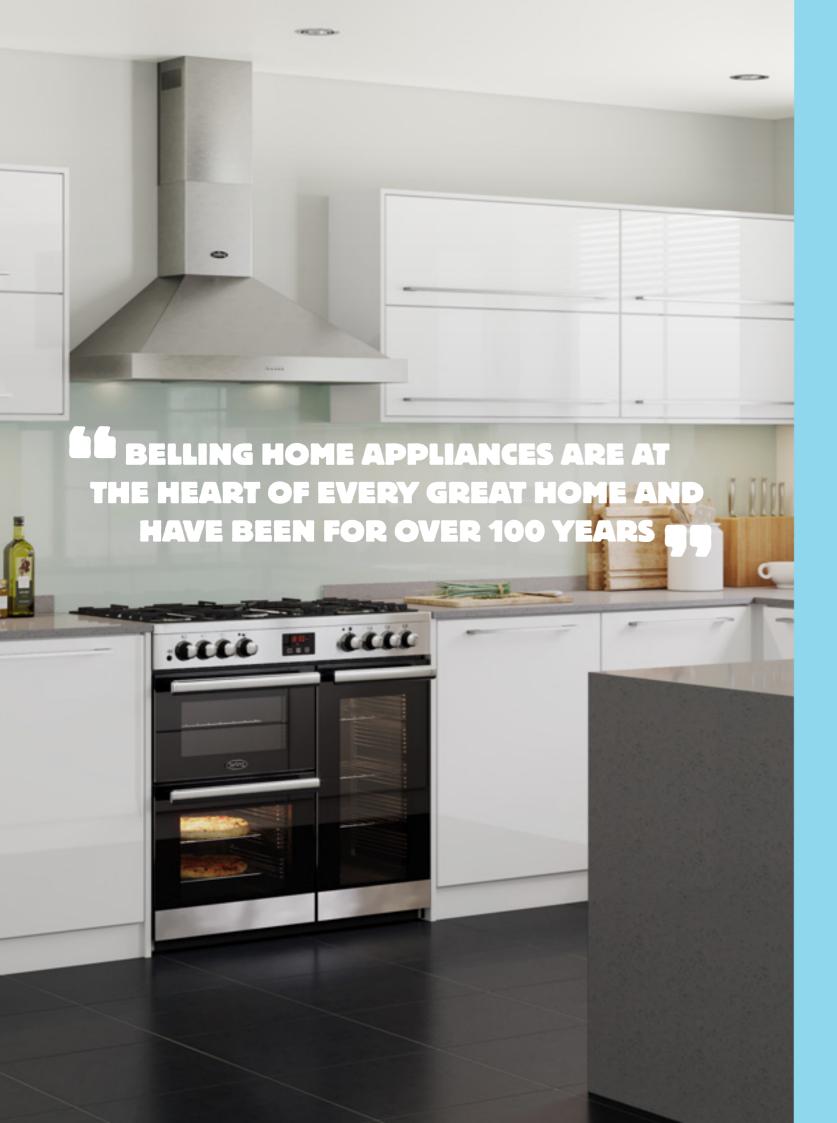

#### Tall oven

Market leading tall oven equipped with 91 litres of capacity and 25 shelf positions on 90cm models. Allows for multi-level cooking and batch baking.

#### **PACKED FULL OF TASTY FEATURES...**

Precision controls

Elevated Pansure supports

91 Litre - largest capacity tall oven on the market with 25 shelf positions