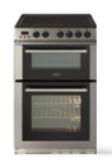

#### 50cm gas double oven

- 4 gas burners
- · Electric grill and conventional gas top oven
- · Conventional gas main oven
- · Glass lid with auto shut off
- · Gloss enamel pan supports
- Easy clean enamel
- - BLACK STA STEEL WHITE 4444443998

# OF A GREAT DOKE

50cm gas double oven with glass lid

· Gas grill and conventional top oven

· Conventional gas main oven

• Gloss enamel pan supports