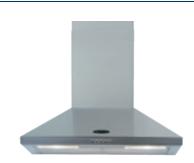

#### **70CHIM**

#### 70cm chimney hood

- 3 fan speeds
- · 2 built in lights
- · Push button controls
- 1 grease filter
- · Extendable chimney section

**700CGH** 