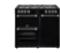

#### **90CM** KENSINGTON

90DFT

#### 90cm dual fuel range cooker

- 1 Variable rate dual circuit electric grill and conventional oven
- 2 Fanned electric
- 3 Tall fanned electric oven
- with cast iron pan · 4kW wok burner
  - A energy rating

• 5 gas burners

- Easy clean enamel
- LED Maxi-Clock & programmer
- 444444042

90E