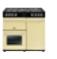

#### **100CM FARMHOUSE**

**100DFT** 

an with over a white

\*\*\*

90G

#### 90cm gas range cooker

- 1 Variable rate gas grill
- 2 Conventional gas main oven
- 3 Tall fanned electric oven
- supports

SII VFR

- B energy rating · Easy clean enamel
- LED Maxi-Clock with minute minder

CREAM

- 5 gas burners with cast iron pan
- · 4kW wok burner
- 3 Fanned electric main oven

1

4 Storage compartment

electric oven

1 Variable rate electric grill supports 2 Conventional

100cm dual fuel range cooker