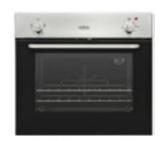

#### BI60F

#### 60cm built-in electric single oven with programmable timer

- Fanned electric oven
- · Variable rate electric grill
- 69 litre capacity
- · Programmable timer
- · Easy clean enamel
- A energy rating