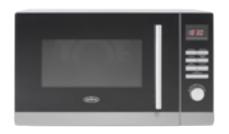

#### 25 litre 900W microwave and grill

- 8 functions
- Microwave & grill
- · Electronic clock & programmer
- Child lock
- · Auto defrost
- Push button controls
- 5 power levels