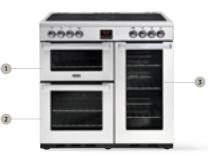

# A MOUTH WATERING **ARRAY OF FEATURES!**

Available across our Farmhouse, Cookcentre, Kensington, Sandringham and Gourmet models, all of our Range Cookers have a mouthwatering array of features. From hi-resistance one-piece hotplates to Permacoat paint, they have everything you'd expect from a great British cooker.

#### Tall oven

Market leading tall oven equipped with 91 litres of capacity and 25 shelf positions on 90cm models. Allows for multi-level cooking and batch baking.

#### Made in Britain

All of our Range Cookers are hand built right here in Britain to the highest quality standards.

Programmable Maxi-Clock & timer, with an easy to read display and touch control screen.