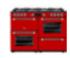

#### **110DFT**

**FARMHOUSE** 

**110CM** 

#### 110cm dual fuel range cooker

• 7 gas burners with

cast iron pan

A energy rating

- 1 Variable rate electric grill
- supports 2 Conventional electric oven 4kW wok burner
- 3 Fanned electric main oven
  - Easy clean enamel
- 4 Storage LED Maxi-Clock compartment & timer