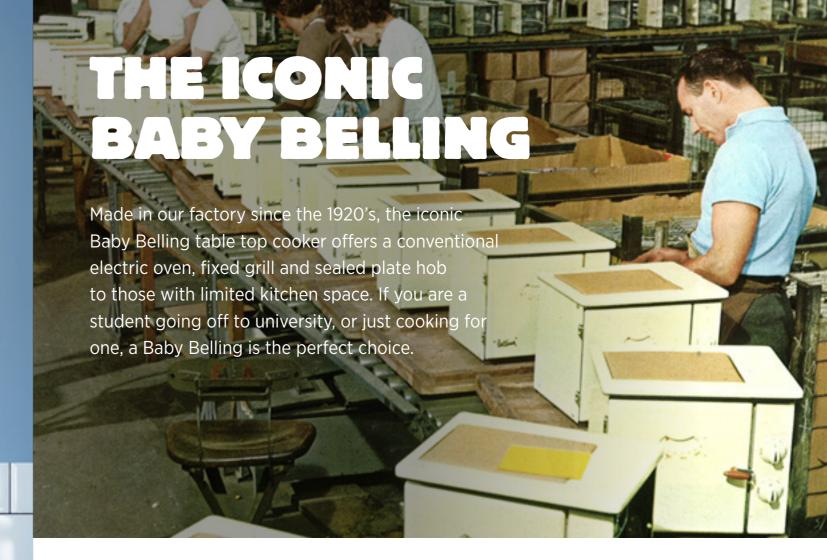

#### **BABY BELLING**

**121R** 

321R

#### **BABY BELLING STAND**

- 2 element sealed plate electric hob
- · Fixed rate 1kW electric grill
- · Conventional electric oven
- 13amp plug power source
- · Easy clean enamel

#### Table top conventional electric oven, fixed grill and sealed plate hob

- 2 element sealed plate electric hob
- Fixed rate 1kW electric grill
- · Conventional electric oven
- Hard wired
- · Easy clean enamel

Stand for your Baby Belling cooker

• H (532mm) X W (482mm) X D (419mm) (Cooker sold separately)

BLACK 444440337