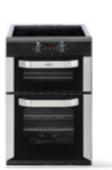

tional top oven
- · Conventional electric main oven
- · Easy clean enamel



#### 50cm electric fanned double oven with ceramic hob and timer

- 4 ceramic elements
- Electric grill and conventional top oven
- Fanned electric main oven
- · Programmable timer
- · Easy clean enamel



#### 50cm electric fanned double oven with solid plate hob

- 4 sealed plate elements
- · Electric grill and conventional top oven
- · Fanned electric main oven
- · Easy clean enamel









STA STEEL 444443924



#### BLACK WHITE 444444001

4 gas burners

• Glass lid

· Easy clean enamel



#### 50cm electric fanned double oven with ceramic hob

- · 4 ceramic elements
- · Fixed rate dual circuit electric grill and conventional top oven
- · Fanned electric main oven

BLACK WHITE 444443929

· Easy clean enamel



#### 50cm electric double oven with induction hob and programmable timer

- 4 Induction zones with power boost
- · Fixed rate dual circuit electric grill and conventional top oven
- · Fanned electric main oven
- Programmable timer
- Touch control hob
- · Pan & overheat detection
- STA STEEL 444444764



**FS50ET** 

SILVER 444443931

#### FSG50D0

#### **FS50GTCL**





#### 50cm gas double oven

- 4 gas burners
- · Electric grill and conventional gas top oven
- · Conventional gas main oven
- · Glass lid with auto shut off
- · Gloss enamel pan supports
- Easy clean enamel
- - BLACK STA STEEL WHITE 4444443998

# OF A GREAT DOKE

50cm gas double oven with glass lid

· Gas grill and conventional top oven

· Conventional gas main oven

• Gloss enamel pan supports



#### **55CM FREESTANDING*