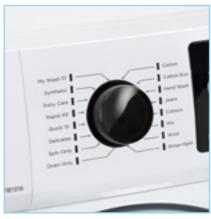

# **WASHING MACHINES**

I found the Sensiwash feature really useful – it's great to know that the machine is automatically making sure I'm not wasting water or energy. Saving time and money without lifting a finger? Perfect!

> Andrew Shuttleworth, Football Coach

16 programmes

#### SENSICARE **WASHING MACHINES**