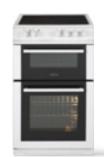

#### 50cm double oven with ceramic hob

- 4 ceramic elements
- Electric grill and conventional top oven
- · Conventional electric main oven
- · Easy clean enamel

#### 50cm electric fanned double oven with ceramic hob and timer

- 4 ceramic elements
- Electric grill and conventional top oven
- Fanned electric main oven
- · Programmable timer
- · Easy clean enamel