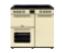

#### **90CM SANDRINGHAM**

#### 90DFT

#### 90cm dual fuel range cooker

- 1 Variable rate electric grill
- 2 Fanned electric main oven
- 3 Tall fanned electric oven
- 4kW wok burner A energy rating

• 5 gas burners

supports

- · Easy clean enamel
- LED Maxi-Clock & programmer

CREAM 444444110

- BLACK SILVER 444444109
- with cast iron pan electric grill 2 Conventional electric oven
  - 3 Fanned electric

1 Variable rate

- main oven 4 Storage
- compartment
- 7 gas burners with cast iron pan
- · 4kW wok burner
- A energy rating