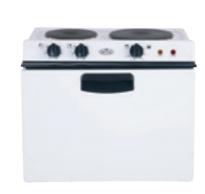

#### 50cm double oven with ceramic hob

- 4 ceramic elements
- Electric grill and conventional top oven
- · Conventional electric main oven
- · Easy clean enamel

#### 50cm electric fanned double oven with ceramic hob and timer

- 4 ceramic elements
- Electric grill and conventional top oven
- Fanned electric main oven
- · Programmable timer
- · Easy clean enamel

#### 50cm electric fanned double oven with solid plate hob

- 4 sealed plate elements
- · Electric grill and conventional top oven
- · Fanned electric main oven
- · Easy clean enamel

STA STEEL 444443924