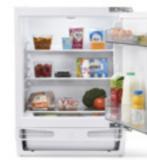

## INTEGRATED **REFRIGERATORS**

**BU-REF** 

115 litre capacity

**BU-LAR** 

#### 319 litre capacity built-in tall larder refrigerator

- 54.0cm wide
- 319 litre total capacity
- · Reversible door
- · Adjustable thermostat
- A+ energy rating