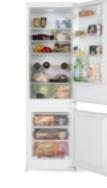

#### Built in frost free 50/50 combi

- 54.5cm wide
- 147 litre fridge/86 litre freezer capacity
- Frost-free
- Humidity controlled salad crisper
- A+ energy rating
- WHITE 444444326

#### **7030FF**

#### Built-in frost-free 70/30 combi

- 54.5cm wide
- 180 litre fridge/63 litre freezer capacity
- Frost-free
- · Humidity controlled salad crisper
- A+ energy rating

**STAT5050** 

#### Built-in 50/50 static combi

- 54.5cm wide
- 148 litre fridge/94 litre freezer capacity
- · Humidity controlled salad crisper
- A+ energy rating

**STAT7030** 

Built-in 70/30 static combi

- 54.5cm wide
- 181 litre fridge/70 litre freezer capacity
- · Humidity controlled salad crisper
- A+ energy rating