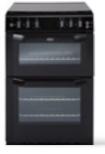

#### 100cm gas range cooker

- 1 Variable rate gas grill
- 2 Conventional gas main oven
- 3 Conventional gas oven
- 4 Storage compartment
- 7 gas burners with cast iron pan supports
- · 4kW wok burner
- A energy rating · Easy clean enamel
- LED Maxi-Clock with minute minder
- SILVER 444444118

#### CREAM