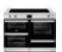

#### **90CM FARMHOUSE**

90DFT

9999 3

#### 90cm dual fuel range cooker

• 5 gas burners

supports

with cast iron pan

· 4kW wok burner

• A energy rating

· Easy clean enamel

• LED Maxi-Clock &

CREAM

444444123

programmer

- 1 Variable rate electric grill
- 2 Fanned electric main oven
- 3 Tall fanned
- electric oven

- SILVER 444444122