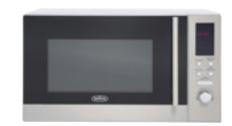

#### 20 litre 800W solo microwave

- 8 functions
- Electronic clock & programmer
- Child lock
- Auto defrost
- Push button controls
- 5 power levels

STA STEEL 444444304

#### 23 litre 800W solo microwave

- 8 functions
- Electronic clock & programmer
- Child lock
- Auto defrost
- · Push button controls
- 5 power levels