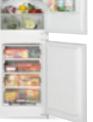

#### Built in frost free 50/50 combi

- 54.5cm wide
- 147 litre fridge/86 litre freezer capacity
- Frost-free
- Humidity controlled salad crisper
- A+ energy rating
- WHITE 444444326

#### **7030FF**