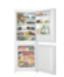

#### Built in frost free 50/50 combi

- 54.5cm wide
- 147 litre fridge/86 litre freezer capacity
- Frost-free
- Humidity controlled salad crisper
- A+ energy rating
- WHITE 444444326

#### **7030FF**

#### Built-in frost-free 70/30 combi

- 54.5cm wide
- 180 litre fridge/63 litre freezer capacity
- Frost-free
- · Humidity controlled salad crisper
- A+ energy rating

**STAT5050** 

#### Built-in 50/50 static combi

- 54.5cm wide
- 148 litre fridge/94 litre freezer capacity
- · Humidity controlled salad crisper
- A+ energy rating

**STAT7030** 

Built-in 70/30 static combi

- 54.5cm wide
- 181 litre fridge/70 litre freezer capacity
- · Humidity controlled salad crisper
- A+ energy rating