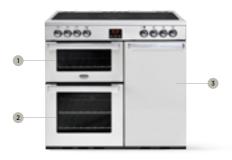

#### 90cm dual fuel range cooker

• 5 gas burners

supports

with cast iron pan

· 4kW wok burner

• A energy rating

· Easy clean enamel

• LED Maxi-Clock &

CREAM

444444123

programmer

- 1 Variable rate electric grill
- 2 Fanned electric main oven
- 3 Tall fanned
- electric oven

- SILVER 444444122