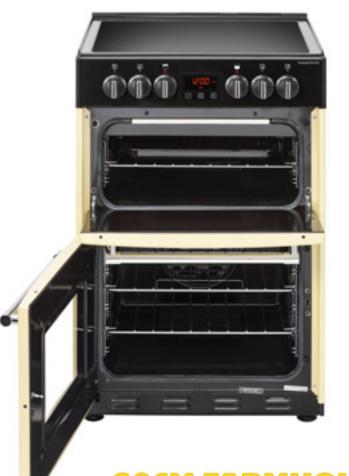

#### 60cm electric mini range cooker

- 4 ceramic zones
- Electric grill and conventional electric top oven
- · Fanned electric oven
- Oven light
- A energy rating
- · Easy clean enamel
- LED Maxi-Clock & programmer