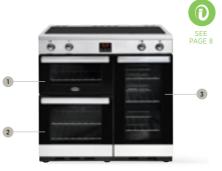

#### **PACKED FULL OF TASTY FEATURES...**

Precision controls

Elevated Pansure supports

91 Litre - largest capacity tall oven on the market with 25 shelf positions

#### **PERSONALISE YOUR COOKCENTRE**