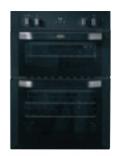

#### BI60F

#### 60cm built-in electric single fanned oven with minute minder

- · Fanned electric oven
- Variable rate electric grill
- · 69 litre capacity
- Minute minder
- · Easy clean enamel
- A energy rating

**BIGOFP** 

#### 60cm built-in electric single oven with programmable timer

- Fanned electric oven
- · Variable rate electric grill
- 69 litre capacity
- · Programmable timer
- · Easy clean enamel
- A energy rating