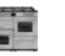

#### **90CM FARMHOUSE**

90DFT

9999 3

#### 90cm dual fuel range cooker

• 5 gas burners

supports

with cast iron pan

· 4kW wok burner

• A energy rating

· Easy clean enamel

• LED Maxi-Clock &

CREAM

444444123

programmer

- 1 Variable rate electric grill
- 2 Fanned electric main oven
- 3 Tall fanned
- electric oven

- SILVER 444444122