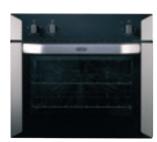

#### BI60F

#### 60cm built-in electric single fanned oven with minute minder

- · Fanned electric oven
- Variable rate electric grill
- · 69 litre capacity
- Minute minder
- · Easy clean enamel
- A energy rating

**BIGOFP** 