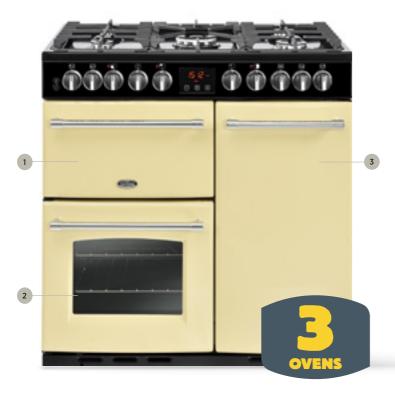

#### **90CM** KENSINGTON

90DFT

#### 90cm dual fuel range cooker

- 1 Variable rate dual circuit electric grill and conventional oven
- 2 Fanned electric
- 3 Tall fanned electric oven
- with cast iron pan · 4kW wok burner
  - A energy rating