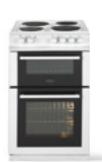

#### 50cm electric fanned double oven with solid plate hob

- 4 sealed plate elements
- · Electric grill and conventional top oven
- · Fanned electric main oven
- · Easy clean enamel

STA STEEL 444443924