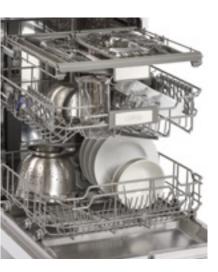

## **FEATURES:**

Noisefriendly

40dba for a quiet life.

Turbodry

Produces extra heat to actively dry dishes guicker.

Energyefficient

A+++, up to 30% more efficient than a standard A class dishwasher.

Watersaving

Eco wash consumes only 10 litres of water, one of the lowest levels on the market.

Largecapacity

Space for 15 place settings, from soup plates to dessert spoons.

Flexible

3 storage levels including cutlery tray, all easily adjustable to cater for larger items.