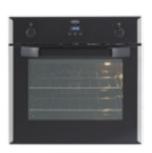

#### **BI60G**

**BIGOEFR** 

#### 60cm built-in electric single multifunction oven with programmable touch timer

- Fanned electric multifunction oven
- · Variable rate electric grill
- 69 litre capacity
- · Programmable touch control timer
- 8 oven functions
- · Easy clean enamel
- A energy rating
- STA STEEL 444443723