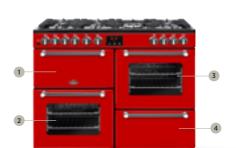

#### **100CM** KENSINGTON

**100DFT** 

100cm dual fuel range cooker

#### 90cm gas range cooker

**90GT** 

- 1 Variable rate gas grill
- 2 Conventional gas main oven

444444047 **K**ED 444444048

- 3 Tall fanned electric oven
- 5 gas burners with cast iron pan supports
- · 4kW wok burner

LED Maxi-Clock

with minute minder

• B energy rating

CREAM

- · Easy clean enamel 3 Fanned electric
  - 4 Storage

1 Variable rate

2 Conventional

dual circuit

electric grill and

- BLACK RED 444444054

#### • 7 gas burners with cast iron pan

- supports • 4kW wok burner
- A energy rating
- Easy clean enamel
- LED Maxi-Clock &

#### 100cm electric range cooker

- 1 Variable rate • 5 ceramic zones / dual circuit electric grill and A energy rating
- 2 Conventional
- 3 Fanned electric
- 4 Storage
  - compartment
  - BLACK RED CREAM 444444057 444444048

1 warming zone

• Easy clean enamel

LED Maxi-Clock &

programmer