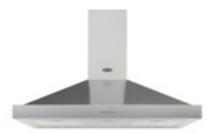

#### 90cm chimney hood

- 3 fan speeds
- · 2 LED spot lights
- Push button controls
- 3 grease filters

#### 90cm classic chimney hood

- 3 fan speeds
- 2 LED spot lights
- · Push button controls
- 3 grease filters

#### 90cm flat designer hood

- 3 fan speeds
- 2 LED spot lights
- Push button controls
- 3 grease filters