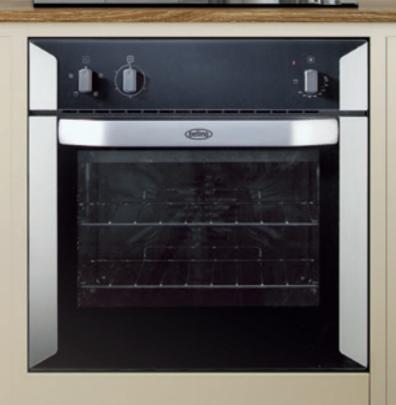

#### 60cm built-in electric single fanned oven

- · Fanned electric oven
- Variable rate electric grill
- 69 litre capacity
- · Easy clean enamel
- A energy rating

#### 60cm built-in electric single multifunction oven with programmable timer

- Fanned electric multifunction oven
- Variable rate electric grill
- 69 litre capacity
- · Programmable timer
- 9 oven functions
- Easy clean enamel
- A energy rating