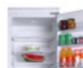

## INTEGRATED **REFRIGERATORS**

**BU-REF** 

115 litre capacity

**BU-LAR** 

#### 133 litre capacity built-in undercounter refrigerator built-in undercounter larder fridge

- 59.5cm wide
  - 133 litre total capacity
  - Auto defrost
  - A+ energy rating
  - 3 adjustable glass shelves
  - WHITE 444444322