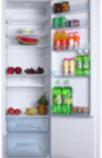

#### Built in frost free 50/50 combi

- 54.5cm wide
- 147 litre fridge/86 litre freezer capacity
- Frost-free
- Humidity controlled salad crisper
- A+ energy rating
- WHITE 444444326

#### **7030FF**