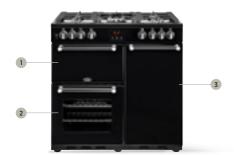

#### **90CM** KENSINGTON

90DFT

#### 90cm dual fuel range cooker

- 1 Variable rate dual circuit electric grill and conventional oven
- 2 Fanned electric
- 3 Tall fanned electric oven
- with cast iron pan · 4kW wok burner
  - A energy rating