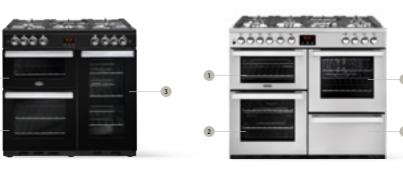

# A MOUTH WATERING **ARRAY OF FEATURES!**

Available across our Farmhouse, Cookcentre, Kensington, Sandringham and Gourmet models, all of our Range Cookers have a mouthwatering array of features. From hi-resistance one-piece hotplates to Permacoat paint, they have everything you'd expect from a great British cooker.

#### Tall oven

Market leading tall oven equipped with 91 litres of capacity and 25 shelf positions on 90cm models. Allows for multi-level cooking and batch baking.

#### Spillage wells

Integrated spillage wells contain spills and make for easier cleaning.

#### Made in Britain

All of our Range Cookers are hand built right here in Britain to the highest quality standards.

Programmable Maxi-Clock & timer, with an easy to read display and touch control screen.

#### **Precision controls**

High quality, easy-grip controls. Put more precision at your fingertips.

One-piece cast steel frame

Made from a single-piece robust steel frame.

Easy grip door handles

Ergonomic, sturdy and safe to grip.