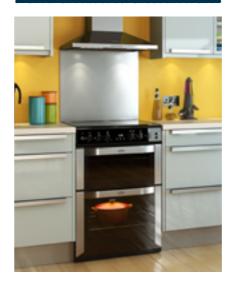

# A MOUTH WATERING **ARRAY OF FEATURES!**

Available across our Farmhouse, Cookcentre, Kensington, Sandringham and Gourmet models, all of our Range Cookers have a mouthwatering array of features. From hi-resistance one-piece hotplates to Permacoat paint, they have everything you'd expect from a great British cooker.