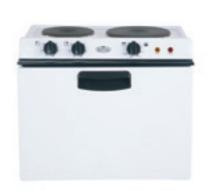

#### **BABY BELLING**

**121R** 

321R

#### **BABY BELLING STAND**

- 2 element sealed plate electric hob
- · Fixed rate 1kW electric grill
- · Conventional electric oven
- 13amp plug power source
- · Easy clean enamel

#### Table top conventional electric oven, fixed grill and sealed plate hob

- 2 element sealed plate electric hob
- Fixed rate 1kW electric grill
- · Conventional electric oven
- Hard wired
- · Easy clean enamel

Stand for your Baby Belling cooker

• H (532mm) X W (482mm) X D (419mm) (Cooker sold separately)

BLACK 444440337