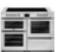

#### **100CM** COOKCENTRE

**100DFT** 

BLACK 444444074 STA STEEL 444444073

90G

#### 90cm gas range cooker

1 Variable rate gas grill

1

- 2 Conventional gas main oven
- 3 Tall fanned electric oven
- 5 gas burners supports

STA STEEL

STA STEEL 444444076

- B energy rating
- · Easy clean enamel
- LED Maxi-Clock with minute minder

PROF STEEL 444444075

- with cast iron pan · 4kW wok burner
  - 3 Fanned electric main oven
    - 4 Storage compartment

BI ACK

1 Variable rate

2 Conventional

electric grill

electric oven

STA STEEL