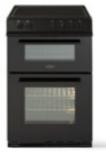

# **50CM FREESTANDING** COOKERS

#### FS50EDOC

#### **FS50EDOPC**

#### **FS50EFDO**

#### FS50GDOL **FS50EDOFC**

#### **FS50DOTI**



#### 50cm double oven with ceramic hob

- 4 ceramic elements
- Electric grill and conventional top oven
- · Conventional electric main oven
- · Easy clean enamel



#### 50cm electric fanned double oven with ceramic hob and timer

- 4 ceramic elements
- Electric grill and conventional top oven
- Fanned electric main oven
- · Programmable timer
- · Easy clean enamel



#### 50cm electric fanned double oven with solid plate hob

- 4 sealed plate elements
- · Electric grill and conventional top oven
- · Fanned electric main oven
- · Easy clean enamel









STA STEEL 444443924



#### BLACK WHITE 444444001

4 gas burners

• Glass lid

· Easy clean enamel



#### 50cm electric fanned double oven with ceramic hob

- · 4 ceramic elements
- · Fixed rate dual circuit electric grill and conventional top oven
- · Fanned electric main oven

BLACK WHITE 444443929

· Easy clean enamel



#### 50cm electric double oven with induction hob and programmable timer

- 4 Induction zones with power boost
- · Fixed rate dual circuit electric grill and conventional top oven
- · Fanned electric main oven
- Programmable timer
- Touch control hob
- · Pan & overheat detection
- STA STEEL 444444764



**FS50ET** 

SILVER 444443931

#### FSG50D0

#### **FS50GTCL**





#### 50cm gas double oven

- 4 gas burners
- · Electric grill and conventional gas top oven
- · Conventional gas main oven
- · Glass lid with auto shut off
- · Gloss enamel pan supports
- Easy clean e