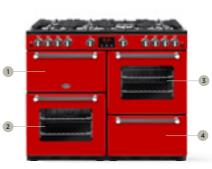

#### **110DFT**

**FARMHOUSE** 

**110CM** 

#### 110cm dual fuel range cooker

• 7 gas burners with

cast iron pan

A energy rating

- 1 Variable rate electric grill
- supports 2 Conventional electric oven 4kW wok burner
- 3 Fanned electric main oven
  - Easy clean enamel
- 4 Storage LED Maxi-Clock compartment & timer