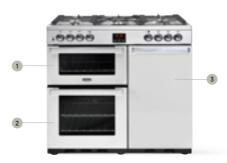

#### Tall oven

Market leading tall oven equipped with 91 litres of capacity and 25 shelf positions on 90cm models. Allows for multi-level cooking and batch baking.

#### Spillage wells

Integrated spillage wells contain spills and make for easier cleaning.