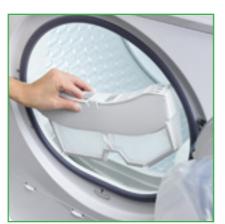

#### S Hydrocare Drum

Featuring Hydrocare technology and a vented streamlined design. Improves wash performance by keeping clothes in contact with water for longer. 2000 holes located deep inside the drum carefully protect your wash from the risk of damage.