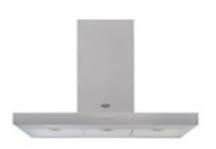

#### **70CHIM**

#### 70cm chimney hood

- 3 fan speeds
- · 2 built in lights
- · Push button controls
- 1 grease filter
- · Extendable chimney section

**700CGH** 