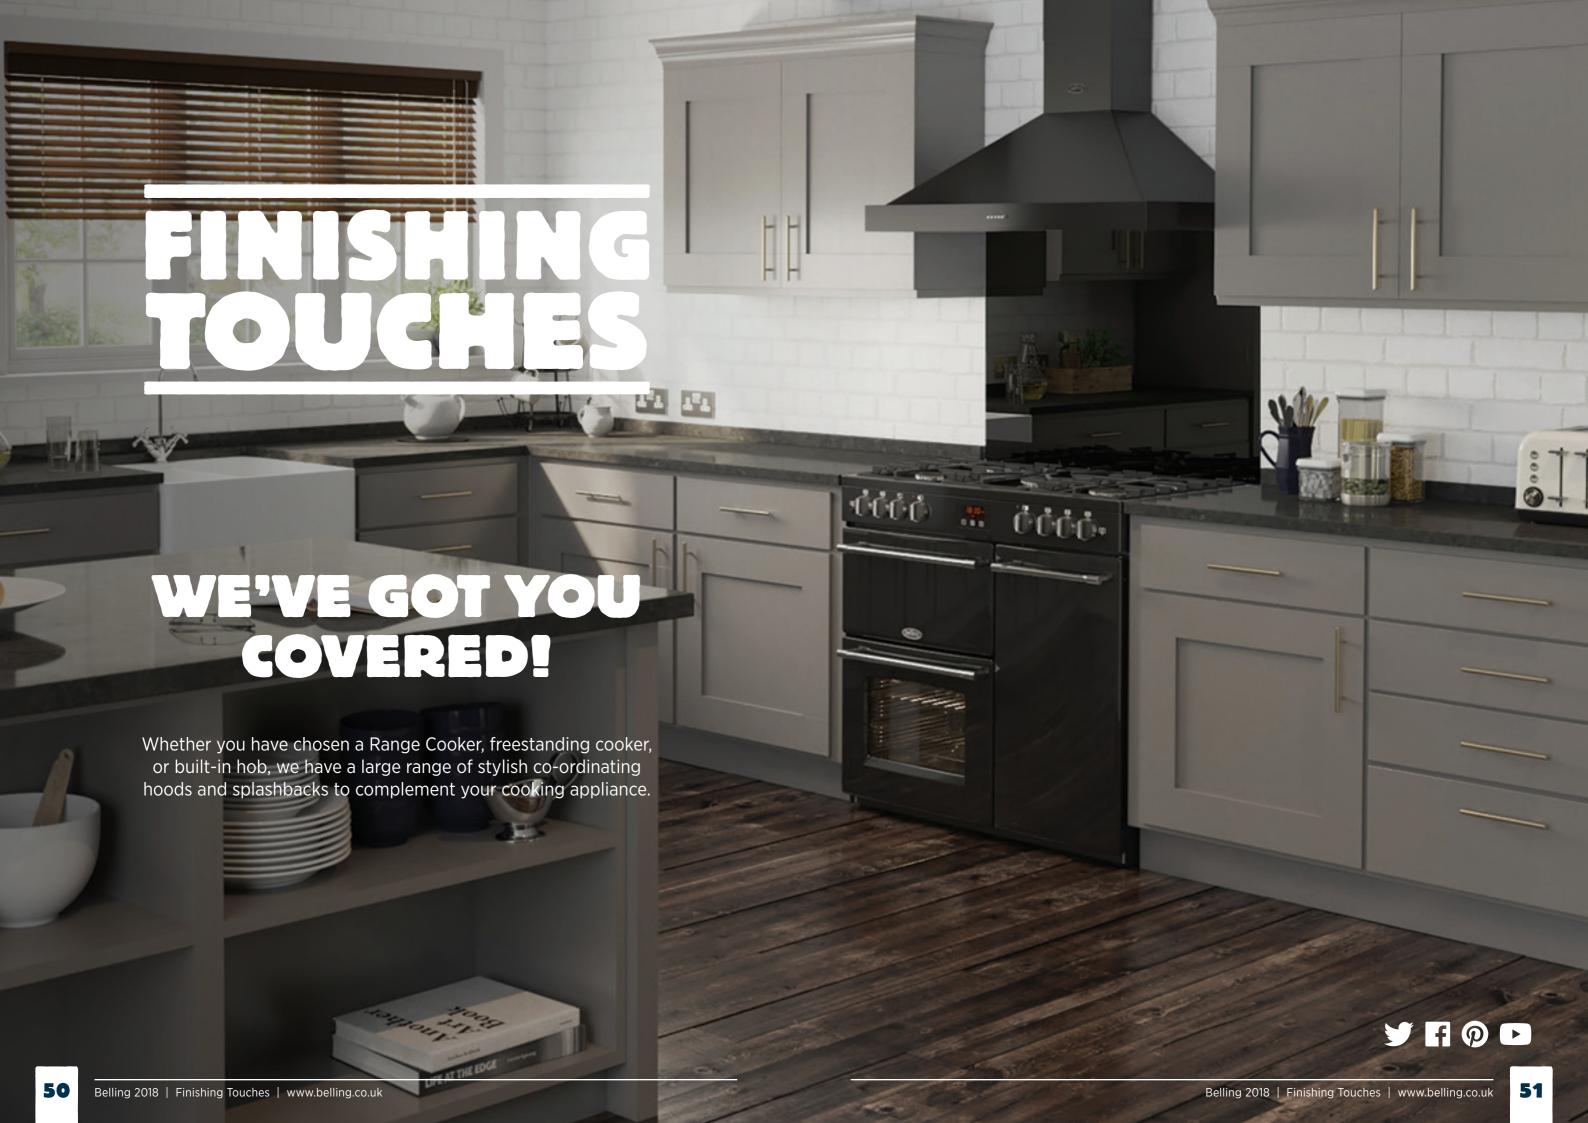

# A MOUTH WATERING **ARRAY OF FEATURES!**

Available across our Farmhouse, Cookcentre, Kensington, Sandringham and Gourmet models, all of our Range Cookers have a mouthwatering array of features. From hi-resistance one-piece hotplates to Permacoat paint, they have everything you'd expect from a great British cooker.

#### 90cm gas range cooker

- 2 Conventional gas main oven
- with minute minder

Why not complete your kitchen makeover with a stylish matching Hood & Splashback to complement your new Range Cooker?

Our full range of matching Hoods & Splashbacks are available on pages 50-57.