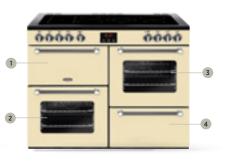

#### **90CM** KENSINGTON

90DFT

#### 90cm dual fuel range cooker

- 1 Variable rate dual circuit electric grill and conventional oven
- 2 Fanned electric
- 3 Tall fanned electric oven
- with cast iron pan · 4kW wok burner
  - A energy rating

• 5 gas burners

- Easy clean enamel
- LED Maxi-Clock & programmer
- 444444042

90E