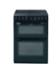

## GAS

**70CM** 

BI70G

#### 70cm built-under gas double oven with cook-to-off timer

- Fixed rate electric grill and conventional gas top oven
- · Conventional gas main oven
- 59 litre capacity main oven
- Cook-to-off timer
- · Easy clean enamel
- · Flame safety device
- A energy rating