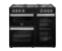

#### **100CM FARMHOUSE**

**100DFT** 

an with over a white

\*\*\*

90G

#### 90cm gas range cooker

- 1 Variable rate gas grill
- 2 Conventional gas main oven
- 3 Tall fanned electric oven
- supports

SII VFR

- B energy rating · Easy clean enamel
- LED Maxi-Clock with minute minder

CREAM

- 5 gas burners with cast iron pan
- · 4kW wok burner
- 3 Fanned electric main oven

1

4 Storage compartment

electric oven

1 Variable rate electric grill supports 2 Conventional

100cm dual fuel range cooker