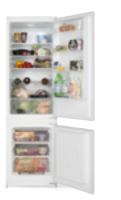

#### Built-in frost-free 70/30 combi

- 54.5cm wide
- 180 litre fridge/63 litre freezer capacity
- Frost-free
- · Humidity controlled salad crisper
- A+ energy rating

**STAT5050** 

#### Built-in 50/50 static combi

- 54.5cm wide
- 148 litre fridge/94 litre freezer capacity
- · Humidity controlled salad crisper
- A+ energy rating

**STAT7030** 

Built-in 70/30 static combi

- 54.5cm wide
- 181 litre fridge/70 litre freezer capacity
- · Humidity controlled salad crisper
- A+ energy rating