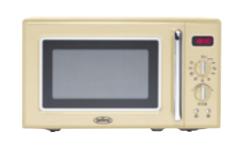

#### 20 litre 800W retro microwave

- 8 functions
- Electronic clock & programmer
- Child lock
- Auto defrost
- · Push button & dial controls
- 5 power levels