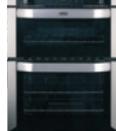

# 

Choose from single or double ovens in a range of fuel types. If you like clean lines and want to conserve space, a built-in oven is the product for you. Belling's fantastic collection of 60, 70, and 90cm built-in ovens & hobs.

#### **60CM ELECTRIC**

#### **BI60FV MK2**

#### 60cm built-in electric single fanned oven

- · Fanned electric oven
- Variable rate electric grill
- 69 litre capacity
- · Easy clean enamel
- A energy rating