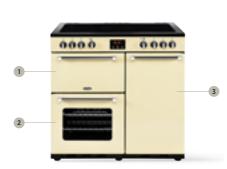

#### **90CM** COOKCENTRE

90DFT

#### 90cm dual fuel range cooker

- 1 Variable rate electric grill
- 2 Fanned electric main oven
- 3 Tall fanned
- electric oven

- STA STEEL 444444070 PROF STEEL 444444069

programmer

with cast iron pan supports · 4kW wok burner