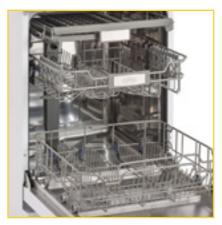

Eco wash consumes only 10 litres of water, one of the lowest levels on the market.

Largecapacity

Space for 15 place settings, from soup plates to dessert spoons.

Flexible

3 storage levels including cutlery tray, all easily adjustable to cater for larger items.