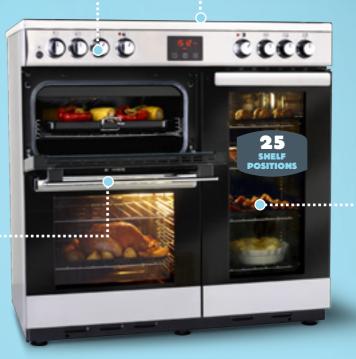

#### Tall oven

Market leading tall oven equipped with 91 litres of capacity and 25 shelf positions on 90cm models. Allows for multi-level cooking and batch baking.

#### **PACKED FULL OF TASTY FEATURES...**

Precision controls

Elevated Pansure supports

91 Litre - largest capacity tall oven on the market with 25 shelf positions