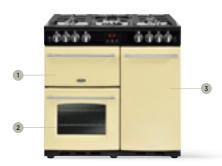

#### Tall oven

Market leading tall oven equipped with 91 litres of capacity and 25 shelf positions on 90cm models. Allows for multi-level cooking and batch baking.

#### Spillage wells

Integrated spillage wells contain spills and make for easier cleaning.

#### **Clearview windows**

High-visibility windows. Check on your cooking without opening the door and losing heat.

Hi-Resistance one-piece hotplate

Durable one-piece, stainless steel hotplate. Resistant to heat and corrosion.