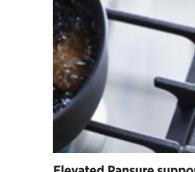

#### **Elevated Pansure supports**

Multi-piece, raised cast iron supports make for easy movement of pans across the surface area.

**Belling Permacoat paint** 

Long-lasting, heat-resistant paint keeps your cooker looking newer, for longer,