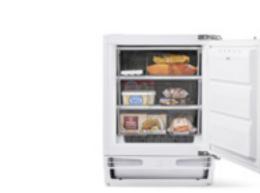

#### 93 litre capacity built-in undercounter freezer

**BU-FZ** 

- 59.5cm wide
- · 93 litre total capacity
- 3 storage drawers
- A+ energy rating
- WHITE 444444323

**5050FF** 

INTEGRATED

**COMBI'S** 