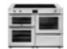

#### **90CM FARMHOUSE**

90DFT

9999 3

#### 90cm dual fuel range cooker

• 5 gas burners

supports

with cast iron pan

· 4kW wok burner

• A energy rating

· Easy clean enamel

• LED Maxi-Clock &

CREAM

444444123

programmer

- 1 Variable rate electric grill
- 2 Fanned electric main oven
- 3 Tall fanned
- electric oven

- SILVER 444444122