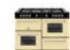

#### **90CM FARMHOUSE**

90DFT

9999 3

#### 90cm dual fuel range cooker

• 5 gas burners

supports

with cast iron pan

· 4kW wok burner

• A energy rating

· Easy clean enamel

• LED Maxi-Clock &

CREAM

444444123

programmer

- 1 Variable rate electric grill
- 2 Fanned electric main oven
- 3 Tall fanned
- electric oven

- SILVER 444444122