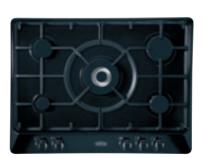

#### Gas

Gas offers instant heat that is easily controllable through different burner sizes and adjustable flames. Gas ovens also allow for a moist cooking environment, preventing food from drying out so your dishes turn out perfect every time.

4kW PowerWok burner

High performance 4kW wok burner on gas hob models, gives intense heat ideal for stir-frys.

#### **Elevated Pansure supports**

Multi-piece, raised cast iron supports make for easy movement of pans across the surface area.

**Belling Permacoat paint** 

Long-lasting, heat-resistant paint keeps your cooker looking newer, for longer,

#### **Clearview windows**

High-visibility windows. Check on your cooking without opening the door and losing heat.

Hi-Resistance one-piece hotplate

Durable one-piece, stainless steel hotplate. Resistant to heat and corrosion.