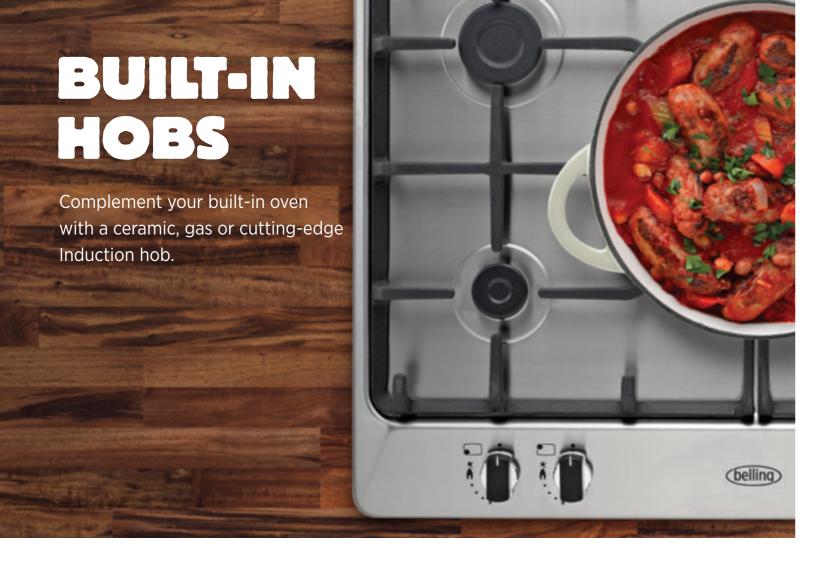

#### **06 Cooking**

- Glossary | Pg 8
- Freestanding Range Cookers | Pg 9-27
- Mini Range Cookers | Pg 28-29
- Freestanding Cookers | Pg 30-35
- Built-in Ovens | Pg 36-41
- Built-in Hobs | Pg 42-45
- Table Top Cooking | Pg 46-47
- Microwaves | Pg 48-49
- Hoods | Pg 52-55
- Splashbacks | Pg 56-57