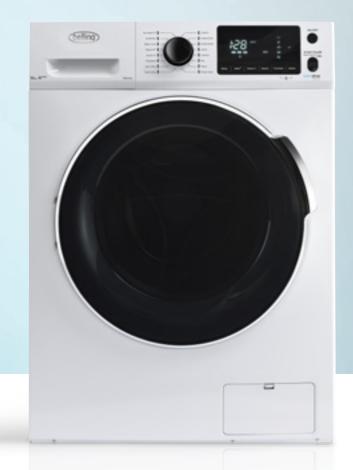

# **WASHING MACHINES**

I found the Sensiwash feature really useful – it's great to know that the machine is automatically making sure I'm not wasting water or energy. Saving time and money without lifting a finger? Perfect!

#### 7kg Sensicare washing machine

- 1400rpm spin speed
- · A+++ energy efficiency
- 16 wash programmes
- · Hydrocare drum
- Plus wash
- Sensitouch LED display
- · Easyload safetouch door