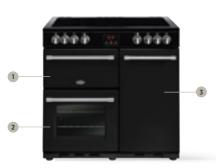

# A MOUTH WATERING **ARRAY OF FEATURES!**

Available across our Farmhouse, Cookcentre, Kensington, Sandringham and Gourmet models, all of our Range Cookers have a mouthwatering array of features. From hi-resistance one-piece hotplates to Permacoat paint, they have everything you'd expect from a great British cooker.

#### **Link+ Induction**

Front and back induction zones link to increase the usable cooking space. A Link+ Induction hob is approximately twice as fast as a standard gas hob.

#### Tall oven

Market leading tall oven equipped with 91 litres of capacity and 25 shelf positions on 90cm models. Allows for multi-level cooking and batch baking.

#### Spillage wells

Integrated spillage wells contain spills and make for easier cleaning.

#### Made in Britain

All of our Range Cookers are hand built right here in Britain to the highest quality standards.

Programmable Maxi-Clock & timer, with an easy to read display and touch control screen.

#### **Precision controls**

High quality, easy-grip controls. Put more precision at your fingertips.

One-piece cast steel frame

Made from a single-piece robust steel frame.

Easy grip door handles

Ergonomic, sturdy and safe to grip.

4kW PowerWok burner

High performance 4kW wok burner on gas hob models, gives intense heat ideal for stir-frys.

#### **Elevated Pansure supports**

Multi-piece, raised cast iron supports make for easy movement of pans across the surface area.

**Belling Permacoat paint** 

Long-lasting, heat-resistant paint keeps your cooker looking newer, for longer,

#### **Clearview windows**

High-visibility windows. Check on your cooking without opening the door and losing heat.

Hi-Resistance one-piece hotplate

Durable one-piece, stainless steel hotplate. Resistant to heat and corrosion.

#### A energy rating

All of our Range Cookers have an A energy rating and can help reduce running costs.