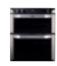

#### **90CM ELECTRIC**

#### BI90F

#### 90cm built-in electric double oven

- conventional electric top oven
- · 69 litre capacity main oven
- Minute minder
- · Easy clean enamel
- Defrost function
- A energy rating

#### with minute minder

- Fixed rate dual circuit electric grill and
- · Fanned electric main oven

**BI90FP** 