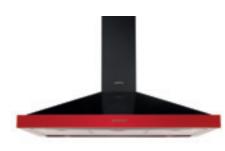

#### **90DB CHIM**

#### 90cm chimney hood

- 3 fan speeds
- · 2 LED spot lights
- Push button controls
- 3 grease filters