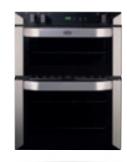

#### **90CM ELECTRIC**

#### BI90F

#### 90cm built-in electric double oven

- conventional electric top oven
- · 69 litre capacity main oven
- Minute minder
- · Easy clean enamel
- Defrost function
- A energy rating

#### with minute minder

- Fixed rate dual circuit electric grill and
- · Fanned electric main oven

**BI90FP** 