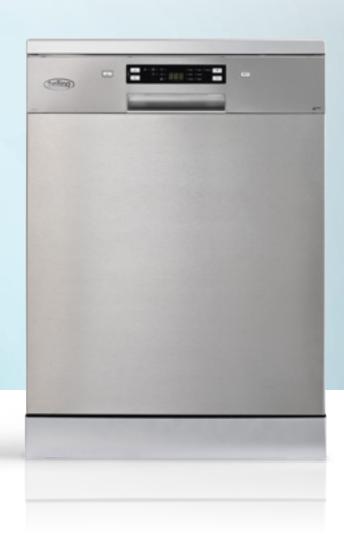

#### **FDW150 SS**

#### 15 place 60cm Sensicare dishwasher

- 15 place settings
- A+++ energy efficiency
- 7 programmes
- Delay timer
- LED display
- 5 temperature levels
- Turbo dry