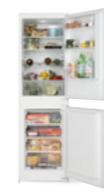

#### Built in frost free 50/50 combi

- 54.5cm wide
- 147 litre fridge/86 litre freezer capacity
- Frost-free
- Humidity controlled salad crisper
- A+ energy rating
- WHITE 444444326

#### **7030FF**

#### Built-in frost-free 70/30 combi

- 54.5cm wide
- 180 litre fridge/63 litre freezer capacity
- Frost-free
- · Humidity controlled salad crisper
- A+ energy rating

**STAT5050** 

#### Built-in 50/50 static combi

- 54.5cm wide
- 148 litre fridge/94 litre freezer capacity
- · Humidity controlled salad crisper
- A+ energy rating

**STAT7030** 

Built-in 70/30 static combi

- 54.5cm wide
- 181 litre fridge/70 litre freezer capacity
- · Humidity controlled salad crisper
- A+ energy rating