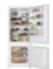

#### Built in frost free 50/50 combi

- 54.5cm wide
- 147 litre fridge/86 litre freezer capacity
- Frost-free
- Humidity controlled salad crisper
- A+ energy rating
- WHITE 444444326

#### **7030FF**

#### Built-in frost-free 70/30 combi

- 54.5cm wide
- 180 litre fridge/63 litre freezer capacity
- Frost-free
- · Humidity controlled salad crisper
- A+ energy rating

**STAT5050** 

#### Built-in 50/50 static combi

- 54.5cm wide
- 148 litre fridge/94 litre freezer capacity
- · Humidity controlled salad crisper
- A+ energy rating

**STAT7030** 

Built-in 70/30 static combi

- 54.5cm wide
- 181 litre fridge/70 litre freezer capacity
- · Humidity controlled salad crisper
- A+ energy rating