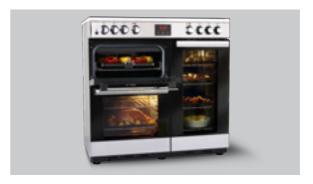

# A MOUTH WATERING **ARRAY OF FEATURES!**

Available across our Farmhouse, Cookcentre, Kensington, Sandringham and Gourmet models, all of our Range Cookers have a mouthwatering array of features. From hi-resistance one-piece hotplates to Permacoat paint, they have everything you'd expect from a great British cooker.

#### Tall oven

Market leading tall oven equipped with 91 litres of capacity and 25 shelf positions on 90cm models. Allows for multi-level cooking and batch baking.

#### **Precision controls**

High quality, easy-grip controls. Put more precision at your fingertips.

One-piece cast steel frame

Made from a single-piece robust steel frame.

Easy grip door handles

Ergonomic, sturdy and safe to grip.