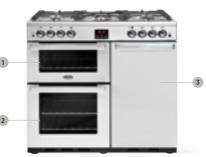

#### 90cm dual fuel range cooker

- 1 Variable rate electric grill
- 2 Fanned electric main oven
- 3 Tall fanned electric oven
- 4kW wok burner A energy rating

• 5 gas burners

supports

- · Easy clean enamel
- LED Maxi-Clock & programmer

CREAM 444444110

- BLACK SILVER 444444109
- with cast iron pan electric grill 2 Conventional electric oven
  - 3 Fanned electric

1 Variable rate

- main oven 4 Storage
- compartment
- 7 gas burners with cast iron pan
- · 4kW wok burner
- A energy rating