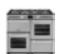

#### **90CM** COOKCENTRE

90DFT

# 0000

#### 90cm dual fuel range cooker

- 1 Variable rate electric grill
- 2 Fanned electric main oven
- 3 Tall fanned
- electric oven

- STA STEEL 444444070 PROF STEEL 444444069

programmer

with cast iron pan supports · 4kW wok burner