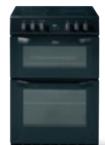

#### 90cm gas range cooker

**90GT** 

- 1 Variable rate gas grill
- 2 Conventional gas main oven

444444047 **K**ED 444444048

- 3 Tall fanned electric oven
- 5 gas burners with cast iron pan supports
- · 4kW wok burner

LED Maxi-Clock

with minute minder

• B energy rating

CREAM

- · Easy clean enamel 3 Fanned electric
  - 4 Storage

1 Variable rate

2 Conventional

dual circuit