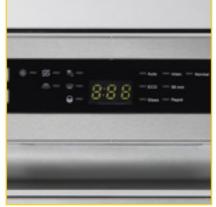

#### 15 place 60cm Sensicare dishwasher

- 15 place settings
- A+++ energy efficiency
- 7 programmes
- Delay timer
- LED display
- 5 temperature levels
- Turbo dry