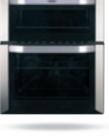

#### **BIGOMF**

#### 60cm built-in electric single multifunction oven with programmable timer

- Fanned electric multifunction oven
- Variable rate electric grill
- 69 litre capacity
- · Programmable timer
- 9 oven functions
- Easy clean enamel
- A energy rating