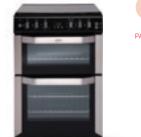

#### 60cm electric mini range cooker

- 4 ceramic zones
- Electric grill and conventional electric top oven
- · Fanned electric oven
- Oven light
- A energy rating
- · Easy clean enamel
- LED Maxi-Clock & programmer

- 4 gas burners with cast iron pan supports
- · 4kW wok burner
- Electric grill and conventional electric top oven
- · Fanned electric oven
- Oven light
- A energy rating
- Easy clean enamel
- LED Maxi-Clock & programmer