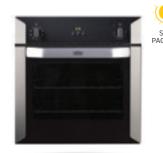

#### **BI60FV MK2**

#### 60cm built-in electric single fanned oven

- · Fanned electric oven
- Variable rate electric grill
- 69 litre capacity
- · Easy clean enamel
- A energy rating