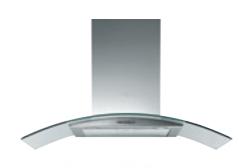

#### 70cm curved glass hood

- 3 fan speeds
- 2 halogen lights
- · Push button controls
- · 1 grease filter

**900CGH** 

COMPLEMENT

COOKER