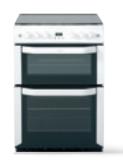

#### 7kg integrated washing machine

- 1400rpm spin speed
- · A+++ energy efficiency
- · 16 wash programmes
- · Dial and push button controls
- LED display
- · My Cycle memory function
- · Child lock

WHITE 44444023