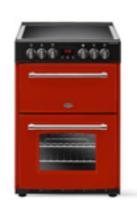

re available on pages 50-57.



#### Sarah Christie's Cornflake Chicken

#### You will need:

4 chicken breasts

2 eggs

Flour, enough to coat the chicken

150g cornflakes

80g golden breadcrumbs

Salt & pepper to season

1 heaped tsp. Schwartz perfect shake chicken herb and spice blend

#### Method:

- Cut the chicken into strips.
- Put the cornflakes in a freezer bag and crush with a rolling pin. (Not too fine)
- Mix in the breadcrumbs, salt, pepper and seasoning.
- Whisk the egg to blend.
- Roll the chicken in the egg, then flour, then egg again, before rolling in the cornflake mixture and placing on a baking tray.
- Bake for 20 mins at 180 degrees checking regularly



## FIND & FOLLOW US ONLINE!



www.belling.co.uk









delia)





**60CM FARMHOUSE MINI RANGE** 

60DF

**60E** 



#### 60cm electric mini range cooker

- 4 ceramic zones
- Electric grill and conventional electric top oven
- · Fanned electric oven
- Oven light
- A energy rating
- · Easy clean enamel
- LED Maxi-Clock & programmer











- 4 gas burners with cast iron pan supports
- · 4kW wok burner
- Electric grill and conventional electric top oven
- · Fanned electric oven
- Oven light
- A energy rating
- Easy clean enamel
- LED Maxi-Clock & programmer





**60G** 

#### 60cm gas mini range cooker

- 4 gas burners with cast iron pan supports
- · 4kW wok burner
- Electric grill and conventional gas top oven
- · Conventional gas oven
- Oven light
- Easy clean enamel
- · Maxi-Clock with cook-to-off timer





















#### **50CM FREESTANDING** COOKERS

#### FS50EDOC

#### **FS50EDOPC**

###