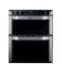

#### **90CM** GAS

BI90G

#### 90cm built-in gas double oven with cook-to-off timer

- Fixed rate electric grill and conventional gas top oven
- Conventional gas main oven
- 69 litre capacity main oven
- · Cook-to-off timer
- Easy clean enamel
- · Flame safety device • A energy rating