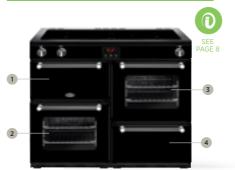

#### **90CM** GOURMET

90DFT

#### 90cm dual fuel range cooker

- 1 Variable rate
- 2 Fanned electric main oven
- 3 Tall fanned electric oven
- 5 gas burners with cast iron pan supports
- · 4kW wok burner
- A energy rating
- Easy clean enamel
- LED Maxi-Clock & programmer
- PROF STA 444444065