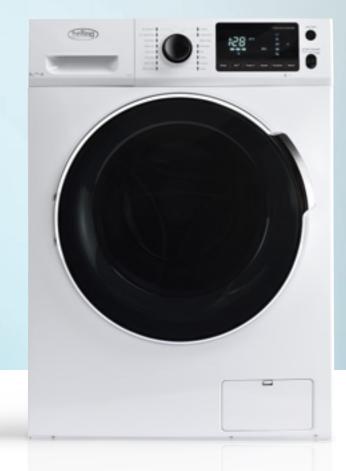

# **WASHING MACHINES**

I found the Sensiwash feature really useful – it's great to know that the machine is automatically making sure I'm not wasting water or energy. Saving time and money without lifting a finger? Perfect!

#### 7kg Sensicare washing machine

- 1400rpm spin speed
- · A+++ energy efficiency
- 16 wash programmes
- · Hydrocare drum
- Plus wash
- Sensitouch LED display
- · Easyload safetouch door