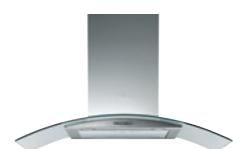

#### **600CGH**

#### 60cm curved glass hood

- 3 fan speeds
- · 2 halogen lights
- · Push button controls

STA STEEL BLACK 444443284

**70CM** 

**HOODS** 

• 1 grease filter