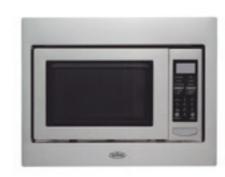

#### BIMW60

45cm integrated combination microwave oven and grill

- 900W microwave
- 2400W convection oven
- 1100W grill
- Touch controls
- · Electronic clock & programmer
- 25 litre capacity
- 10 programmes
- STA STEEL 444442598

#### **BI60COMW**

45cm integrated microwave oven and grill

- 900W microwave
- 1750W convection oven
- 1750W grill
- 600W bottom heater
- Touch controls
- Electronic clock & programmer
- 44 litre capacity
- 13 programmes
- STA STEEL 444443161