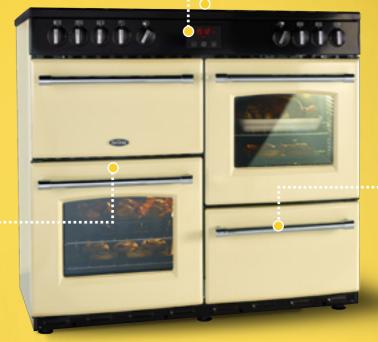

#### Tall oven

Market leading tall oven equipped with 91 litres of capacity and 25 shelf positions on 90cm models. Allows for multi-level cooking and batch baking.

#### Spillage wells

Integrated spillage wells contain spills and make for easier cleaning.

#### **Precision controls**

High quality, easy-grip controls. Put more precision at your fingertips.

One-piece cast steel frame

Made from a single-piece robust steel frame.

Easy grip door handles

Ergonomic, sturdy and safe to grip.