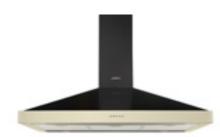

#### **90DB CHIM**

#### 90cm chimney hood

- 3 fan speeds
- · 2 LED spot lights
- Push button controls
- 3 grease filters