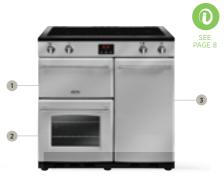

#### **PACKED FULL OF TASTY FEATURES...**

Precision controls

Elevated Pansure supports

91 Litre - largest capacity tall oven on the market with 25 shelf positions

#### **PERSONALISE YOUR COOKCENTRE**