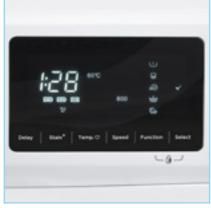

#### Sensitouch

#### Sensitouch

Multifunction display giving you quick and easy access to your washing machine's settings and controls. Allows you to customise each wash so you can choose