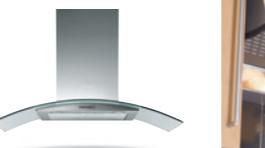

#### **600CGH**

#### 60cm curved glass hood

- 3 fan speeds
- · 2 halogen lights
- · Push button controls

STA STEEL BLACK 444443284

**70CM** 

**HOODS** 

• 1 grease filter