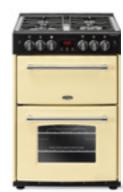

#### **100CM FARMHOUSE**

**100DFT** 

an with over a white

\*\*\*

90G

#### 90cm gas range cooker

- 1 Variable rate gas grill
- 2 Conventional gas main oven
- 3 Tall fanned electric oven
- supports

SII VFR

- B energy rating · Easy clean enamel
- LED Maxi-Clock with minute minder

CREAM

- 5 gas burners with cast iron pan
- · 4kW wok burner
- 3 Fanned electric main oven

1

4 Storage compartment

electric oven

1 Variable rate electric grill supports 2 Conventional

100cm dual fuel range cooker