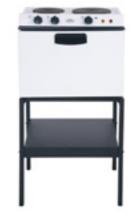

Stand for your Baby Belling cooker

• H (532mm) X W (482mm) X D (419mm) (Cooker sold separately)

BLACK 444440337