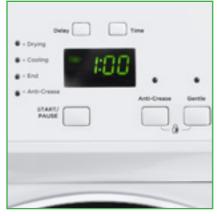

#### Delaystart

his option allows you to delay the start f the cycle by up to 24 hours, enabling ou to arrive home just in time for when ne cycle finishes.

#### Anticrease

Prevents creases forming by loosening clothes at regular intervals.

#### g) Dr

Choose from three different levels of drying power: extra dry, normal dr and gentle dry.