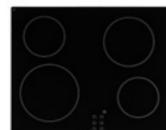

#### **60CM** CERAMIC

CH60T

60cm ceramic hob with

touch controls

4 power zones (1.2kW - 1.8kW)

Touch controls & digital display

• Easy clean ceramic glass finish

Granite finish

Hot hob light

• 9 power settings

BLACK GRANITE 444441163

- 4 ceramic elements (1.2kW 2.1kW)
- Touch control & digital display
- Auto heat up & standby
- 9 power settings
- Hot hob light