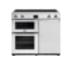

#### 100E

#### 100cm electric range cooker

- electric grill
- 2 Conventional A energy rating
  - Easy clean enamel
  - LED Maxi-Clock & programmer

- SILVER 444444115

• 5 ceramic zones /

1 warming zone