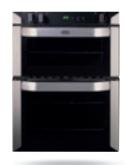

## GAS

**70CM** 

BI70G

#### 70cm built-under gas double oven with cook-to-off timer

- Fixed rate electric grill and conventional gas top oven
- · Conventional gas main oven
- 59 litre capacity main oven
- Cook-to-off timer
- · Easy clean enamel
- · Flame safety device
- A energy rating