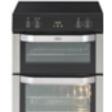

# 

Choose from single or double ovens in a range of fuel types. If you like clean lines and want to conserve space, a built-in oven is the product for you. Belling's fantastic collection of 60, 70, and 90cm built-in ovens & hobs.