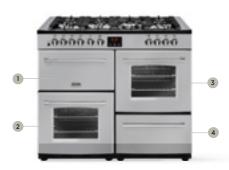

#### 90cm dual fuel range cooker

- 1 Variable rate electric grill
- 2 Fanned electric main oven
- 3 Tall fanned electric oven
- 4kW wok burner A energy rating

• 5 gas burners

supports

- · Easy clean enamel
- LED Maxi-Clock & programmer

CREAM 444444110

- BLACK SILVER 444444109
- with cast iron pan electric grill 2 Conventional electric oven
  - 3 Fanned electric

1 Variable rate

- main oven 4 Storage
- compartment
- 7 gas burners with cast iron pan
- · 4kW wok burner
- A energy rating

supports

- Easy clean enamel
- LED Maxi-Clock & programmer
- 1 Variable rate
  - electric oven
  - 3 Fanned electric main oven
  - 4 Storage compartment

00000