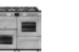

#### **110DFT**

**FARMHOUSE** 

**110CM** 

#### 110cm dual fuel range cooker

• 7 gas burners with

cast iron pan

A energy rating

- 1 Variable rate electric grill
- supports 2 Conventional electric oven 4kW wok burner
- 3 Fanned electric main oven
  - Easy clean enamel
- 4 Storage LED Maxi-Clock compartment & timer