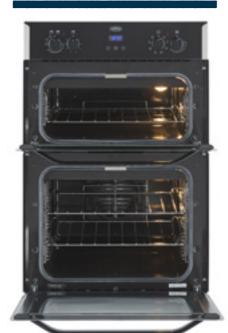

#### 90cm built-in electric double oven

- conventional electric top oven
- · 69 litre capacity main oven
- Minute minder
- · Easy clean enamel
- Defrost function
- A energy rating

#### with minute minder

- Fixed rate dual circuit electric grill and
- · Fanned electric main oven

**BI90FP** 