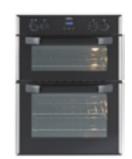

# 60CM

#### **BI60G**

**BIGOEFR** 

#### 60cm built-in electric single multifunction oven with programmable touch timer

- Fanned electric multifunction oven
- · Variable rate electric grill
- 69 litre capacity
- · Programmable touch control timer
- 8 oven functions
- · Easy clean enamel
- A energy rating
- STA STEEL 444443723