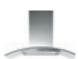

#### **600CGH**

#### 60cm curved glass hood

- 3 fan speeds
- · 2 halogen lights
- · Push button controls

STA STEEL BLACK 444443284

**70CM** 

**HOODS** 

• 1 grease filter