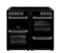

#### **100CM FARMHOUSE**

**100DFT** 

an with over a white

\*\*\*

90G

#### 90cm gas range cooker

- 1 Variable rate gas grill
- 2 Conventional gas main oven
- 3 Tall fanned electric oven
- supports

SII VFR

- B energy rating · Easy clean enamel
- LED Maxi-Clock with minute minder

CREAM

- 5 gas burners with cast iron pan
- · 4kW wok burner
- 3 Fanned electric main oven

1

4 Storage compartment

electric oven

1 Variable rate electric grill supports 2 Conventional

100cm dual fuel range cooker