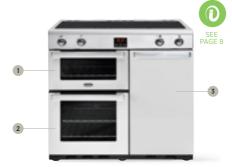

#### 90cm dual fuel range cooker

- 1 Variable rate electric grill
- 2 Fanned electric main oven
- 3 Tall fanned
- electric oven

- STA STEEL 444444070 PROF STEEL 444444069

programmer

with cast iron pan supports · 4kW wok burner

• 5 gas burners

- A energy rating
- · Easy clean enamel
- LED Maxi-Clock &

**90E** 