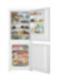

#### Built in frost free 50/50 combi

- 54.5cm wide
- 147 litre fridge/86 litre freezer capacity
- Frost-free
- Humidity controlled salad crisper
- A+ energy rating
- WHITE 444444326

#### **7030FF**

#### Built-in frost-free 70/30 combi

- 54.5cm wide
- 180 litre fridge/63 litre freezer capacity
- Frost-free
- · Humidity controlled salad crisper
- A+ energy rating

**STAT5050** 

#### Built-in 50/50 static combi

- 54.5cm wide
- 148 litre fridge/94 litre freezer capacity
- · Humidity controlled salad crisper
- A+ energy rating

**STAT7030** 

Built-in 70/30 static combi

- 54.5cm wide
- 181 litre fridge/70 litre freezer capacity
- · Humidity controlled salad crisper
- A+ energy rating