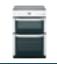

# 

Choose from single or double ovens in a range of fuel types. If you like clean lines and want to conserve space, a built-in oven is the product for you. Belling's fantastic collection of 60, 70, and 90cm built-in ovens & hobs.

#### **60CM ELECTRIC**

#### **BI60FV MK2**

#### 60cm built-in electric single fanned oven

- · Fanned electric oven
- Variable rate electric grill
- 69 litre capacity
- · Easy clean enamel
- A energy rating