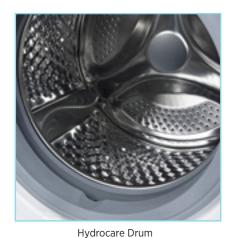

#### Hydrocare Drum

#### 10kg Sensicare washing machine

- 1600rpm spin speed
- A+++ -30% energy efficiency
- · Hydrocare drum
- Plus wash
- Sensitouch LED display
- Silentdrive Inverter Motor (12 year guarantee)

Hydrocare Drum 2000 HOLES LOCATED DEEP INSIDE THE DRUM **IMPROVES WASH PERFORMANCE** AND HELPS **PROTECT** CLOTHES AND CUDDLY TOYS FROM DAMAGE

#### S Hydrocare Drum

Featuring Hydrocare technology and a vented streamlined design. Improves wash performance by keeping clothes in contact with water for longer. 2000 holes located deep inside the drum carefully protect your wash from the risk of damage.