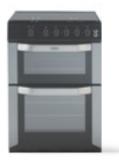

#### 90cm dual fuel range cooker

- 1 Variable rate electric grill
- 2 Fanned electric main oven
- 3 Tall fanned electric oven
- 4kW wok burner A energy rating

• 5 gas burners

supports

- · Easy clean enamel
- LED Maxi-Clock & programmer

CREAM 444444110

- BLACK SILVER 444444109
- with cast iron pan electric grill 2 Conventional electric oven
  - 3 Fanned electric

1 Variable rate

- main oven 4 Storage
- compartment
- 7 gas burners with cast iron pan
- · 4kW wok burner
- A energy rating