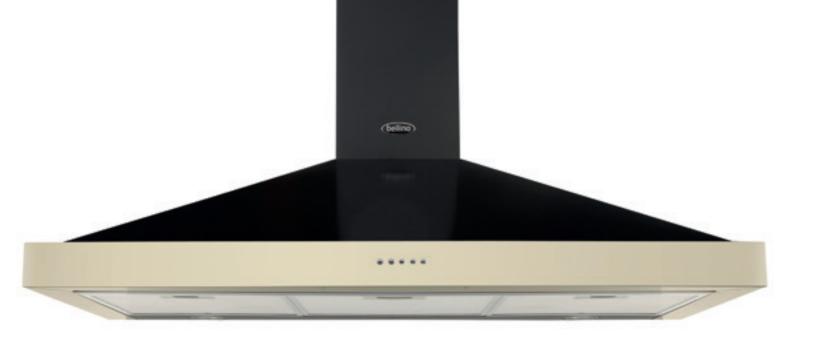

#### 60cm chimney hood

- 3 fan speeds
- 2 built-in lights
- Push button controls
- · 2 grease filters
- Extendable chimney section

STA STEEL BLACK 444441227

**60VH** 

#### 60cm integrated visor hood

- 3 fan speeds
- 1 built-in light
- 1 grease filter
- Slider controls

**60 K-LINE** 