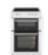

#### **50CM FREESTANDING** COOKERS

#### 50cm double oven with ceramic hob

- 4 ceramic elements
- Electric grill and conventional top oven
- · Conventional electric main oven
- · Easy clean enamel