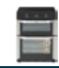

#### **55CM FREESTANDING** COOKERS

#### **FSG55TCF**

# SEE PAGE 35

- 4 gas burners
- · Variable rate gas grill
- Conventional and fanned gas main oven
- · Cast iron pan supports
- · Glass lid with auto shut off
- · Easy clean enamel
- BLACK STA STEEL 444442711