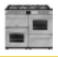

*



#### Built-in frost-free 70/30 combi

- 54.5cm wide
- 180 litre fridge/63 litre freezer capacity
- Frost-free
- · Humidity controlled salad crisper
- A+ energy rating



**STAT5050** 

#### Built-in 50/50 static combi

- 54.5cm wide
- 148 litre fridge/94 litre freezer capacity
- · Humidity controlled salad crisper
- A+ energy rating



**STAT7030** 

Built-in 70/30 static combi

- 54.5cm wide
- 181 litre fridge/70 litre freezer capacity
- · Humidity controlled salad crisper
- A+ energy rating

WHITE 444444327

WHITE 444444324

• 59.5cm wide

• 115 litre total capacity

Freezer compartment

· Dedicated bottle shelf

A+ energy rating

WHITE 444444328

WHITE 444444325

Belling 2018 | Cooling | www.belling.co.uk



**RANGE COOKERS** 

#### **RANGE COOKERS**

#### **FARMHOUSE**



























| PRODUCT                                           | 90DFT                                                                                                                                                                                           | 90E                                                                                                                                                                                             | 90EI                                                                                                                                                                                            | 906