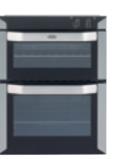

#### **90CM** GAS

#### **BI90EFR**

#### 90cm built-in electric double multifunction oven with programmable touch timer

- Variable rate dual circuit electric grill and conventional electric top oven
- Fanned electric multifunction main oven
- · 8 oven functions
- 69 litre capacity main oven
- · Intensive bake feature
- · Programmable touch control timer
- · Easy clean enamel
- STA STEEL 444443724