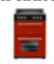

#### **100G LPG**

#### 100cm gas LPG range cooker

- 1 Variable rate gas grill
- 2 Conventional gas main oven
- 3 Conventional gas oven
- 4 Storage compartment
- with cast iron pan supports · 4kW wok burner

• 7 gas burners

- A energy rating
- Easy clean enamel
  - LED Maxi-Clock with minute minder