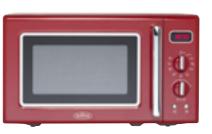

#### **FMR2080S**

#### 20 litre 800W retro microwave

- 8 functions
- Electronic clock & programmer
- Child lock
- Auto defrost
- · Push button & dial controls
- 5 power levels