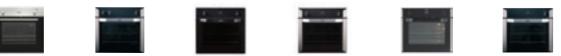

# 

Choose from single or double ovens in a range of fuel types. If you like clean lines and want to conserve space, a built-in oven is the product for you. Belling's fantastic collection of 60, 70, and 90cm built-in ovens & hobs.

#### **60CM ELECTRIC**

#### **BI60FV MK2**

#### 60cm built-in electric single fanned oven

- · Fanned electric oven
- Variable rate electric grill
- 69 litre capacity
- · Easy clean enamel
- A energy rating