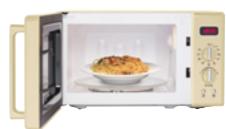

#### **FREESTANDING MICROWAVES**

**FM2080S** 

**FM2380S** 

FM2590G

#### 20 litre 800W solo microwave

- 8 functions
- Electronic clock & programmer
- Child lock
- Auto defrost
- Push button controls
- 5 power levels

STA STEEL 444444304

#### 23 litre 800W solo microwave

- 8 functions
- Electronic clock & programmer
- Child lock
- Auto defrost
- · Push button controls
- 5 power levels