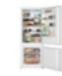

#### Built in frost free 50/50 combi

- 54.5cm wide
- 147 litre fridge/86 litre freezer capacity
- Frost-free
- Humidity controlled salad crisper
- A+ energy rating
- WHITE 444444326

#### **7030FF**

#### Built-in frost-free 70/30 combi

- 54.5cm wide
- 180 litre fridge/63 litre freezer capacity
- Frost-free
- · Humidity controlled salad crisper
- A+ energy rating

**STAT5050** 

#### Built-in 50/50 static combi

- 54.5cm wide
- 148 litre fridge/94 litre freezer capacity
- · Humidity controlled salad crisper
- A+ energy rating

**STAT7030** 

Built-in 70/30 static combi

- 54.5cm wide
- 181 litre fridge/70 litre freezer capacity
- · Humidity controlled salad crisper
- A+ energy rating