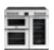

#### **90CM** COOKCENTRE

90DFT

# 0000

#### 90cm dual fuel range cooker

- 1 Variable rate electric grill
- 2 Fanned electric main oven
- 3 Tall fanned
- electric oven

- STA STEEL 444444070 PROF STEEL 444444069

programmer

with cast iron pan supports · 4kW wok burner