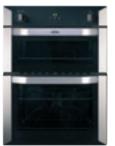

# 

Choose from single or double ovens in a range of fuel types. If you like clean lines and want to conserve space, a built-in oven is the product for you. Belling's fantastic collection of 60, 70, and 90cm built-in ovens & hobs.

#### **60CM ELECTRIC**

#### **BI60FV MK2**

#### 60cm built-in electric single fanned oven

- · Fanned electric oven
- Variable rate electric grill
- 69 litre capacity
- · Easy clean enamel
- A energy rating