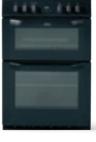

#### 90cm dual fuel range cooker

- 1 Variable rate electric grill
- 2 Fanned electric main oven
- 3 Tall fanned electric oven
- 4kW wok burner A energy rating

• 5 gas burners

supports

- · Easy clean enamel
- LED Maxi-Clock & programmer

CREAM 444444110

- BLACK SILVER 444444109
- with cast iron pan electric grill 2 Conventional electric oven
  - 3 Fanned electric

1 Variable rate

- main oven 4 Storage
- compartment
- 7 gas burners with cast iron pan
- · 4kW wok burner
- A energy rating