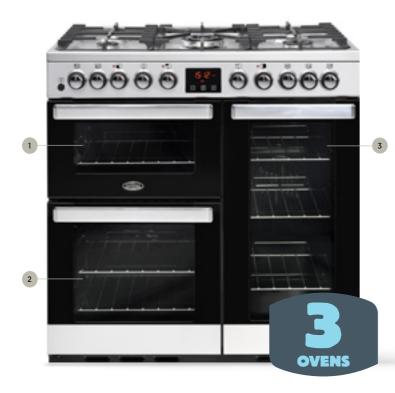

#### **90CM** GOURMET

90DFT

#### 90cm dual fuel range cooker

- 1 Variable rate
- 2 Fanned electric main oven
- 3 Tall fanned electric oven
- 5 gas burners with cast iron pan supports
- · 4kW wok burner
- A energy rating
- Easy clean enamel
- LED Maxi-Clock & programmer
- PROF STA 444444065