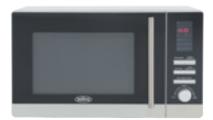

#### 28 litre 900W combi microwave

**DELICIOUS** 

- 10 functions
- Microwave & grill
- · Convection oven
- Electronic clock & programmer
- Child lock
- Auto defrost
- · Push button controls
- 5 power levels