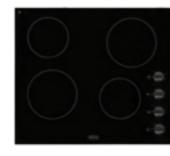

#### **60CM** CERAMIC

CH60T

60cm ceramic hob with

touch controls

4 power zones (1.2kW - 1.8kW)

Touch controls & digital display

• Easy clean ceramic glass finish

Granite finish

Hot hob light

• 9 power settings

BLACK GRANITE 444441163

- 4 ceramic elements (1.2kW 2.1kW)
- Touch control & digital display
- Auto heat up & standby
- 9 power settings
- Hot hob light