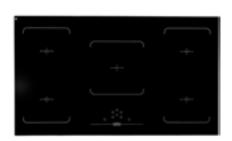

#### **90CM LINK+** INDUCTION

IHF90

#### 90cm induction hob with Link+ technology

- 4 induction zones (1.3kW 3.7kW)
- Touch controls & digital display
- Boost function

SEE PAGE 8

- Digital timer
- Auto pan & over heat detection
- Link+ function · Keep warm function
- · Residual heat indicator
- Easy clean ceramic glass surface
- BLACK 444443939