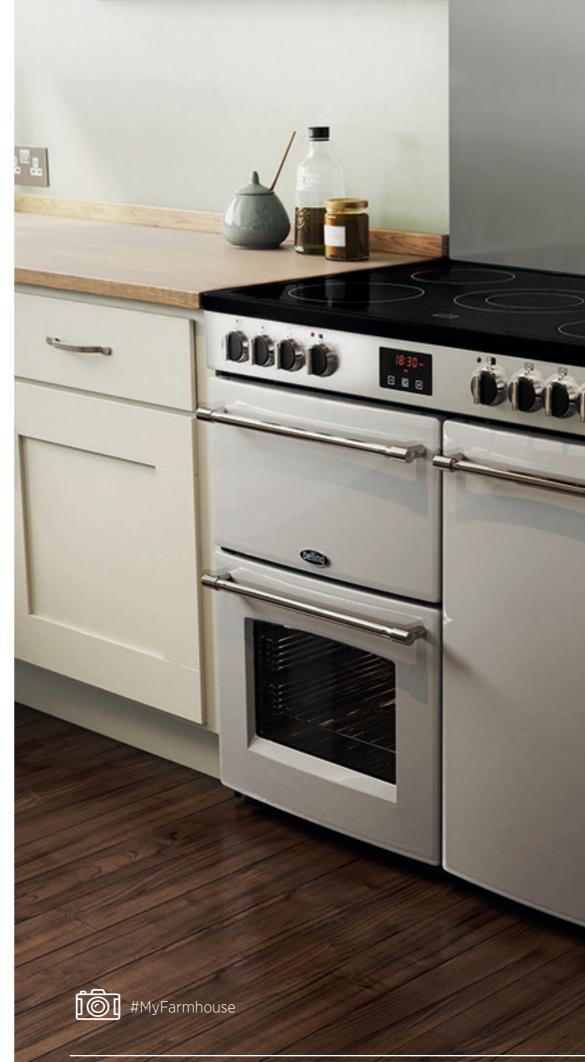

# A MOUTH WATERING **ARRAY OF FEATURES!**

Available across our Farmhouse, Cookcentre, Kensington, Sandringham and Gourmet models, all of our Range Cookers have a mouthwatering array of features. From hi-resistance one-piece hotplates to Permacoat paint, they have everything you'd expect from a great British cooker.

#### Made in Britain

All of our Range Cookers are hand built right here in Britain to the highest quality standards.

Programmable Maxi-Clock & timer, with an easy to read display and touch control screen.

#### **Precision controls**

High quality, easy-grip controls. Put more precision at your fingertips.

One-piece cast steel frame

Made from a single-piece robust steel frame.

Easy grip door handles

Ergonomic, sturdy and safe to grip.